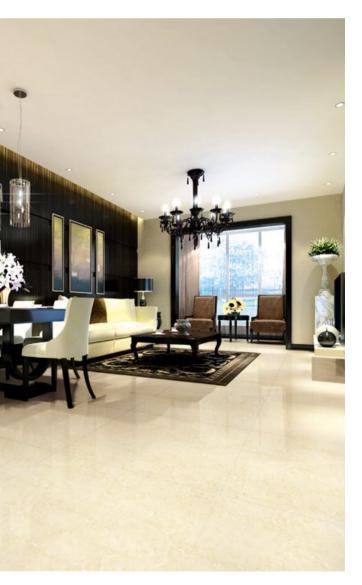

## SOLUBLE SALT Serie

VP60A11 Size:600X600mm

VP60A13 Size:600X600mm

VP60A16 Size:600X600mm

VP60A10 Size:600X600mm

VP60A06 Size:600X600mm

VP60A03 Size:600X600mm

VP60A09 Size:600X600mm