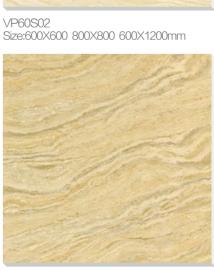

#### MONO COLOR Serie 🔅 💮 🔮 🏯 🗶 🔕

VP60G08 Size:600X600mm

VP60G09 VP80G09 Size:600X600 800X800mm

AMAZON Serie 🔅 💮 \varTheta 🏯 🗶 🔕

VP60S01 Size:600X600 800X800 600X1200mm

VP60S05 VP80S04 Size:600X600 800X800 600X1200mm