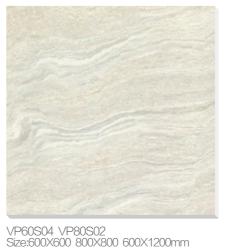

#### MONO COLOR Serie 🔅 💮 🔮 🏯 🗶 🔕

VP60G08 Size:600X600mm

VP60G09 VP80G09 Size:600X600 800X800mm

AMAZON Serie 🔅 💮 \varTheta 🏯 🗶 🔕

VP60S01 Size:600X600 800X800 600X1200mm

VP60S05 VP80S04 Size:600X600 800X800 600X1200mm